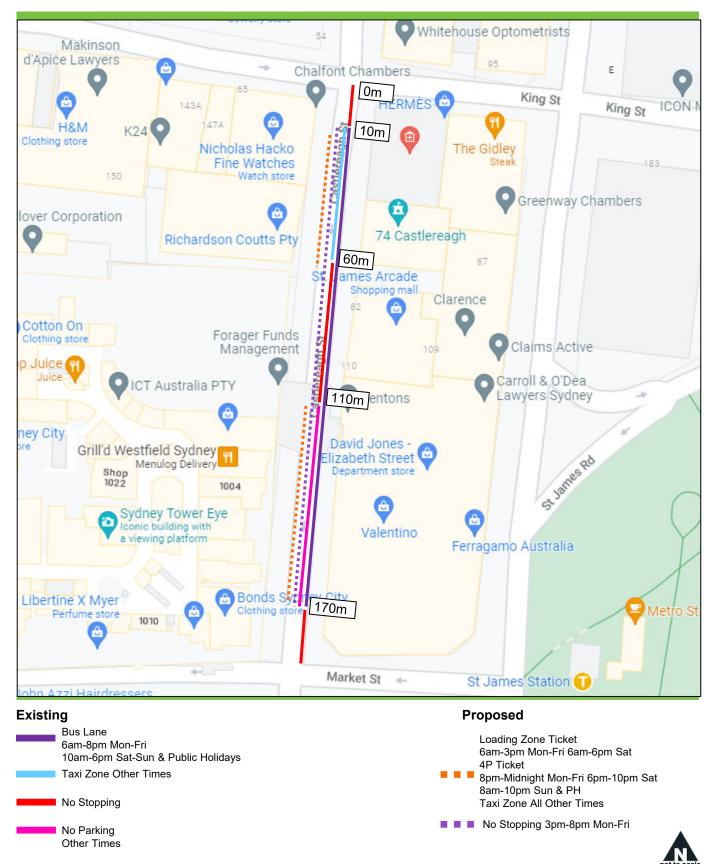

### Castlereagh Street, Sydney Proposal Parking Changes

No Stopping 6am-10pm 3pm 8pm Mon-Fri Bus Lane 3pm-8pm Mon-Fri No Stopping 3pm 8pm Mon-Fri Loading Zone Ticket Loading Zone Ticket No Parking All Other Times 10am-3pm Mon-Fri 6am-10pm Sat 6am-3pm Mon-Fri 6am-10am Sat Coaches Excepted 15 Minute Limit 4P Ticket 4P Ticket Loading Zone Ticket 8pm-Midnight Mon-Fri 8pm-Midnight Mon-Fri 6am-3pm Mon-Fri 6am-6pm Sat 10am-10pm Sat 10am-10pm Sat . 8am-10pm Sun & PH 4P Ticket 8am-10pm Sun & PH 8pm-Midnight Mon-Fri 6pm-10pm Sat No Stopping 6am-10pm 3pm 8pm Mon-Fri No Stopping 3pm 8pm Mon-Fri 8am-10pm Sun & PH 1/4P Ticket No Parking Other Times Loading Zone Ticket 10am-3pm 8pm-10pm Mon-Fri Coaches Excepted 15 Minute Limit 6am-3pm Mon-Fri 6am-10pm Sat 6am-6pm Sat . 8am-10pm Sun & PH No Stopping 1/4P Ticket 8pm-10pm Mon-Fri Bus Zone 262 6pm-10pm Sat 8am-10pm Sun & PH