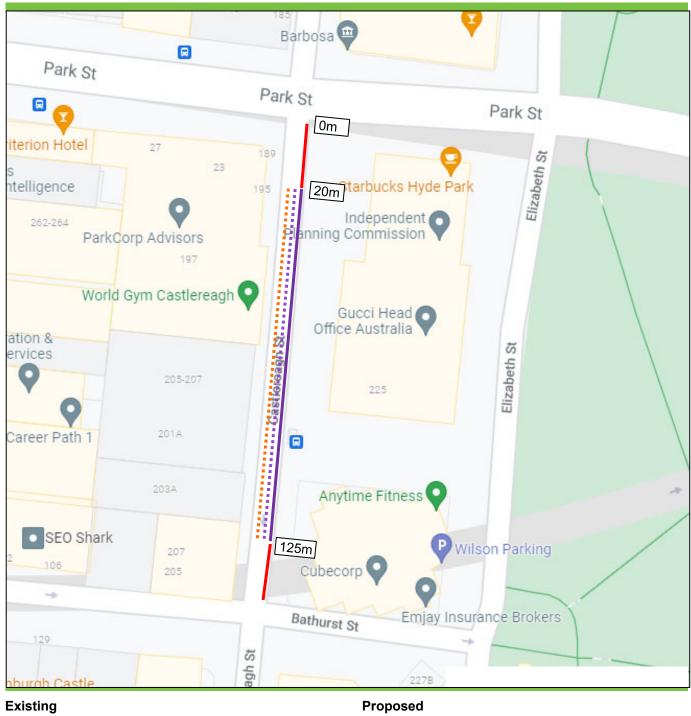

### Castlereagh Street, Sydney Proposal Parking Changes

No Stopping 6am-10pm 3pm 8pm Mon-Fri Bus Lane 3pm-8pm Mon-Fri No Stopping 3pm 8pm Mon-Fri Loading Zone Ticket Loading Zone Ticket No Parking All Other Times 10am-3pm Mon-Fri 6am-10pm Sat 6am-3pm Mon-Fri 6am-10am Sat Coaches Excepted 15 Minute Limit 4P Ticket 4P Ticket Loading Zone Ticket 8pm-Midnight Mon-Fri 8pm-Midnight Mon-Fri 6am-3pm Mon-Fri 6am-6pm Sat 10am-10pm Sat 10am-10pm Sat . 8am-10pm Sun & PH 4P Ticket 8am-10pm Sun & PH 8pm-Midnight Mon-Fri 6pm-10pm Sat No Stopping 6am-10pm 3pm 8pm Mon-Fri No Stopping 3pm 8pm Mon-Fri 8am-10pm Sun & PH 1/4P Ticket No Parking Other Times Loading Zone Ticket 10am-3pm 8pm-10pm Mon-Fri Coaches Excepted 15 Minute Limit 6am-3pm Mon-Fri 6am-10pm Sat 6am-6pm Sat . 8am-10pm Sun & PH No Stopping 1/4P Ticket 8pm-10pm Mon-Fri Bus Zone 262 6pm-10pm Sat 8am-10pm Sun & PH