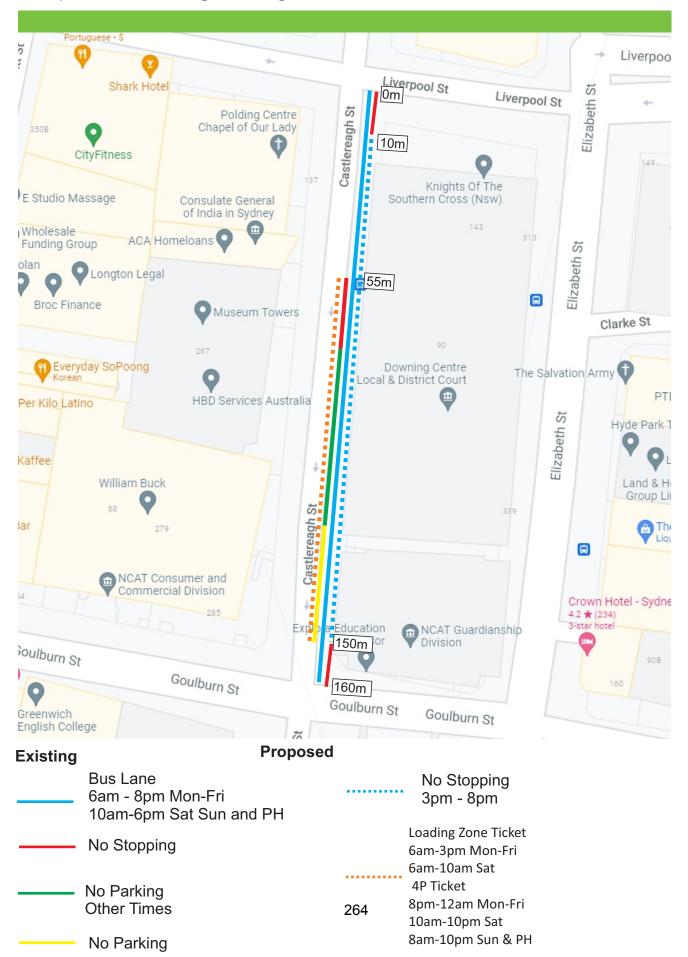

### Castlereagh Street, Sydney Proposal Parking Changes

No Stopping 6am-10pm 3pm 8pm Mon-Fri Bus Lane 3pm-8pm Mon-Fri No Stopping 3pm 8pm Mon-Fri Loading Zone Ticket Loading Zone Ticket No Parking All Other Times 10am-3pm Mon-Fri 6am-10pm Sat 6am-3pm Mon-Fri 6am-10am Sat Coaches Excepted 15 Minute Limit 4P Ticket 4P Ticket Loading Zone Ticket 8pm-Midnight Mon-Fri 8pm-Midnight Mon-Fri 6am-3pm Mon-Fri 6am-6pm Sat 10am-10pm Sat 10am-10pm Sat . 8am-10pm Sun & PH 4P Ticket 8am-10pm Sun & PH 8pm-Midnight Mon-Fri 6pm-10pm Sat No Stopping 6am-10pm 3pm 8pm Mon-Fri No Stopping 3pm 8pm Mon-Fri 8am-10pm Sun & PH 1/4P Ticket No Parking Other Times Loading Zone Ticket 10am-3pm 8pm-10pm Mon-Fri Coaches Excepted 15 Minute Limit 6am-3pm Mon-Fri 6am-10pm Sat 6am-6pm Sat . 8am-10pm Sun & PH No Stopping 1/4P Ticket 8pm-10pm Mon-Fri Bus Zone 262 6pm-10pm Sat 8am-10pm Sun & PH

## Castlereagh Street, Sydney **Proposal Parking Changes**

Bus Lane 6am-8pm Mon-Fri 10am-6pm Sat-Sun & Public Holidays

No Stopping

- Loading Zone Ticket No Stopping 6am-3pm Mon-Fri 3pm-8pm Mon-Fri 6am-6pm Sat 4P Ticket 8pm-Midnight Mon-Fri 6pm-10pm Sat 8am-10pm Sun & PH