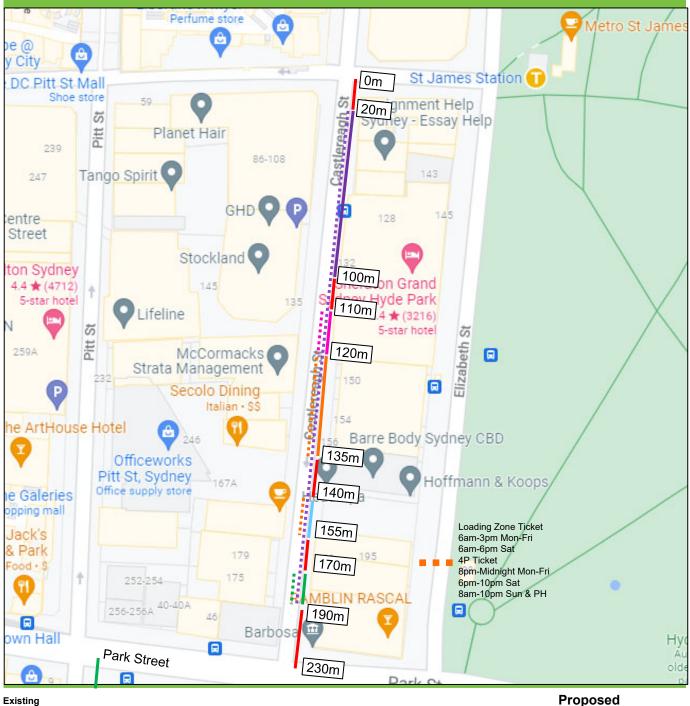

### Castlereagh Street, Sydney Proposal Parking Changes

No Stopping 6am-10pm 3pm 8pm Mon-Fri Bus Lane 3pm-8pm Mon-Fri No Stopping 3pm 8pm Mon-Fri Loading Zone Ticket Loading Zone Ticket No Parking All Other Times 10am-3pm Mon-Fri 6am-10pm Sat 6am-3pm Mon-Fri 6am-10am Sat Coaches Excepted 15 Minute Limit 4P Ticket 4P Ticket Loading Zone Ticket 8pm-Midnight Mon-Fri 8pm-Midnight Mon-Fri 6am-3pm Mon-Fri 6am-6pm Sat 10am-10pm Sat 10am-10pm Sat . 8am-10pm Sun & PH 4P Ticket 8am-10pm Sun & PH 8pm-Midnight Mon-Fri 6pm-10pm Sat No Stopping 6am-10pm 3pm 8pm Mon-Fri No Stopping 3pm 8pm Mon-Fri 8am-10pm Sun & PH 1/4P Ticket No Parking Other Times Loading Zone Ticket 10am-3pm 8pm-10pm Mon-Fri Coaches Excepted 15 Minute Limit 6am-3pm Mon-Fri 6am-10pm Sat 6am-6pm Sat . 8am-10pm Sun & PH No Stopping 1/4P Ticket 8pm-10pm Mon-Fri Bus Zone 262 6pm-10pm Sat 8am-10pm Sun & PH