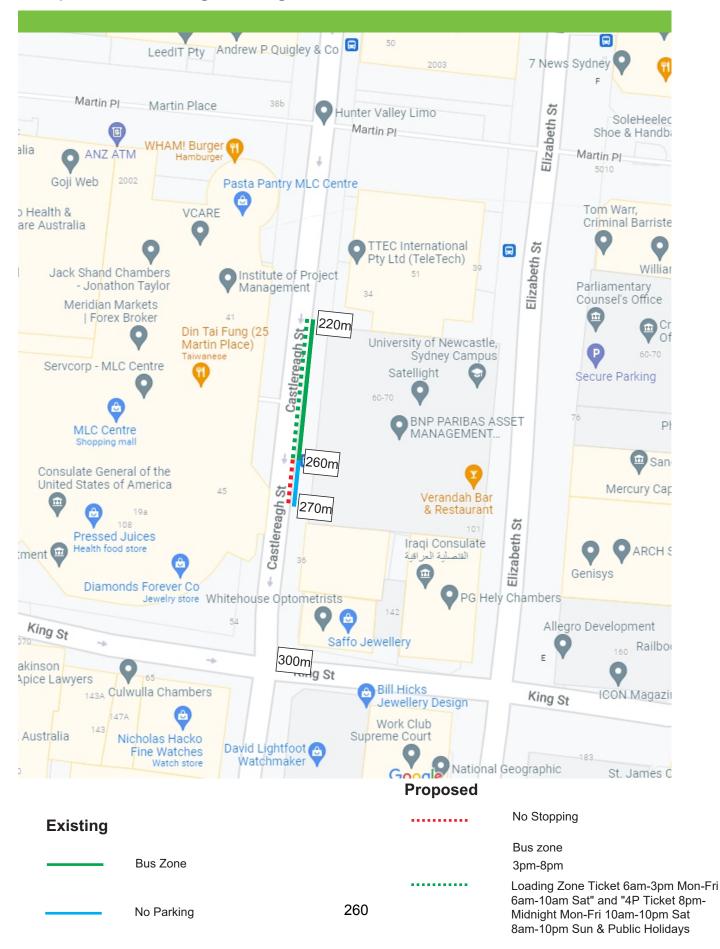

## Castlereagh Street, Sydney **Proposal Parking Changes**

Bus Lane 6am-8pm Mon-Fri 10am-6pm Sat-Sun & Public Holidays

No Stopping

- Loading Zone Ticket No Stopping 6am-3pm Mon-Fri 3pm-8pm Mon-Fri 6am-6pm Sat 4P Ticket 8pm-Midnight Mon-Fri 6pm-10pm Sat 8am-10pm Sun & PH