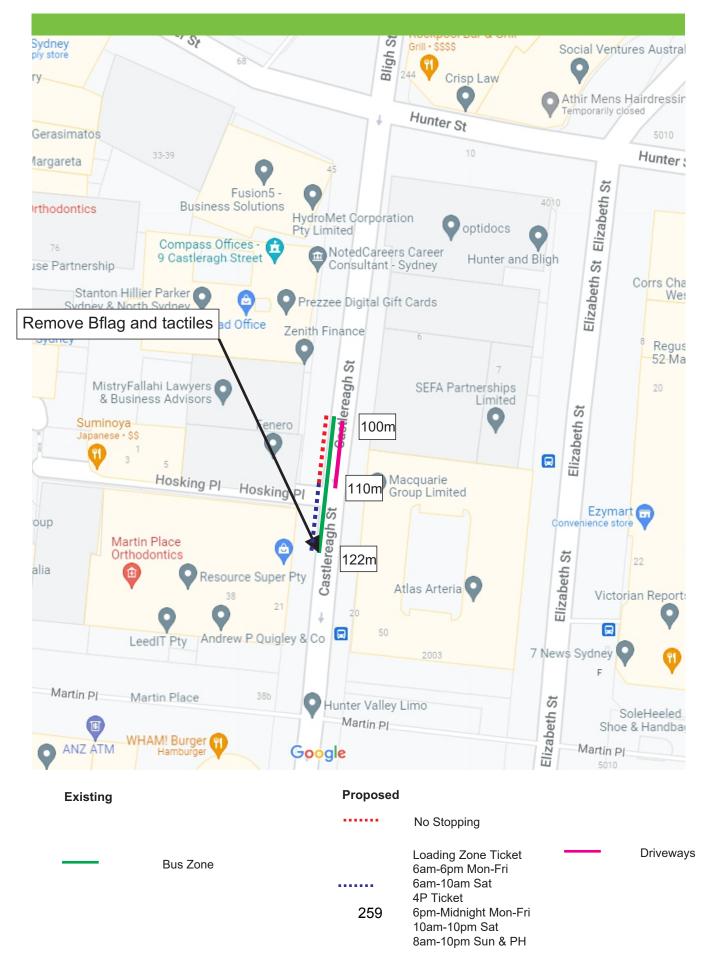

## Castlereagh Street, Sydney **Proposal Parking Changes**

Bus Lane 6am-8pm Mon-Fri 10am-6pm Sat-Sun & Public Holidays

No Stopping

- Loading Zone Ticket No Stopping 6am-3pm Mon-Fri 3pm-8pm Mon-Fri 6am-6pm Sat 4P Ticket 8pm-Midnight Mon-Fri 6pm-10pm Sat 8am-10pm Sun & PH